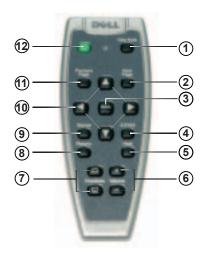

## **Using the Remote Control**

| 1 | Video Mode  | Press once to show the current display mode. Press the button again to toggle between PC, Movie, sRGB, or User mode.     |
|---|-------------|--------------------------------------------------------------------------------------------------------------------------|
| 2 | Next Page   | Press to move to the next page.                                                                                          |
|   |             | <b>NOTE:</b> The USB cable must be connected to use this function.                                                       |
| 3 | Menu        | Press to activate the on-screen display (OSD). Use the directional keys and the Menu button to navigate through the OSD. |
| 4 | 4:3/16:9    | Press to switch the aspect ratio: 1:1, 16:9, 4:3.                                                                        |
| 5 | Hide button | Press to hide the image, press again to display the image.                                                               |
| 6 | Volume +/-  | Press to increase (+) or decrease (-) the volume or toggle through the OSD tabs.                                         |
|   |             |                                                                                                                          |

| 7  | Keystone adjustment | If your image is not perpendicular to the screen, then it does not appear square. Press to adjust image distortion caused by tilting the projector $(\pm 16 \text{ degrees})$ . |  |
|----|---------------------|---------------------------------------------------------------------------------------------------------------------------------------------------------------------------------|--|
| 8  | Resync              | Press to synchronize the projector to the input source. <b>Resync</b> does not operate if the OSD is displayed.                                                                 |  |
| 9  | Source              | Press to toggle through Analog RGB, Composite,<br>Component-i, S-video, and Analog YPbPr sources<br>when multiple sources are connected to the<br>projector.                    |  |
| 10 | Directional keys    | Use the ▲ or ▼ button to select OSD items, use the ◀ or ▶ button to make adjustments.                                                                                           |  |
| 11 | Previous Page       | Press to go to the previous page.                                                                                                                                               |  |
|    |                     | <b>NOTE:</b> The USB cable must be connected to use this function.                                                                                                              |  |
| 12 | Power               | Turn the projector on and off. For more information, see "Turning Your Projector On" on page 11 and "Turning Your Projector Off" on page 11.                                    |  |